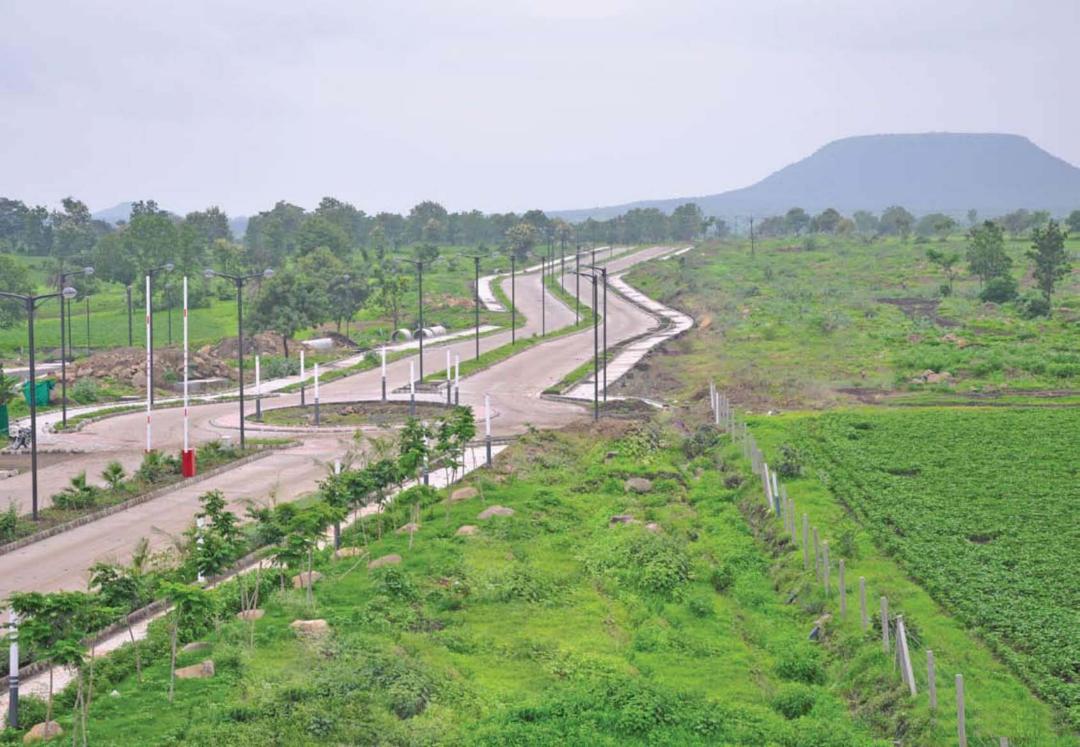

The **Signature** of a global lifestyle...

Tricone City, Indore

Spend a lifetime .....

1

Welcome to... ...a global life style

township, sprawling over 150 acres of green area located on main Indore Khandwa road. With well planned parks, state-of-art amenities, open green spaces, jogging tracks and wide roads dotted with trees, Tricone City brings to you an unparalleled living experience in an environment of abundant greenery and a naturally unspoilt landscape.

## **Project Features**

- Lush green gated community township spread over 150 acres.
- Wide Sprawling Roads with green landscaped Corridors.
- Well manicured green parks and water bodies.
- All underground services.
- Uninterrupted Power-backup System for telecommunication and Entrance Gate Operation.