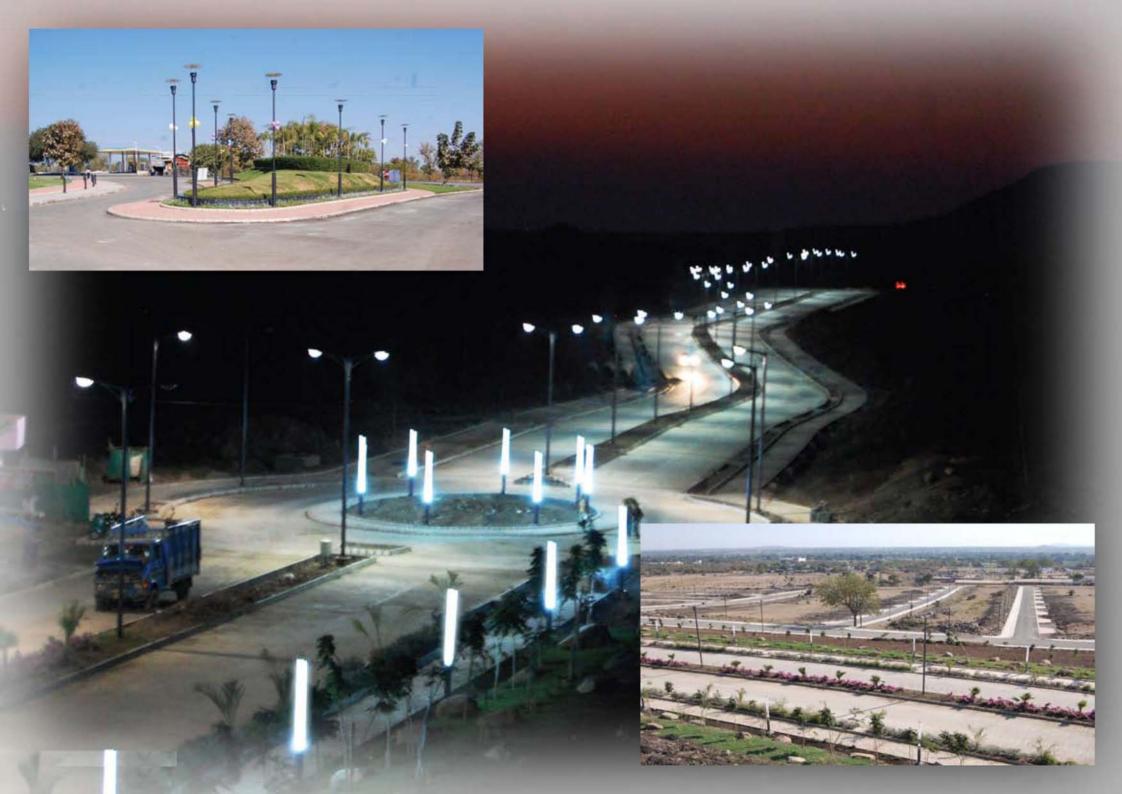

## **Project Features**

- Lush green gated community township spread over 150 acres.
- Wide Sprawling Roads with green landscaped Corridors.
- Well manicured green parks and water bodies.
- All underground services.
- Uninterrupted Power-backup System for telecommunication and Entrance Gate Operation.