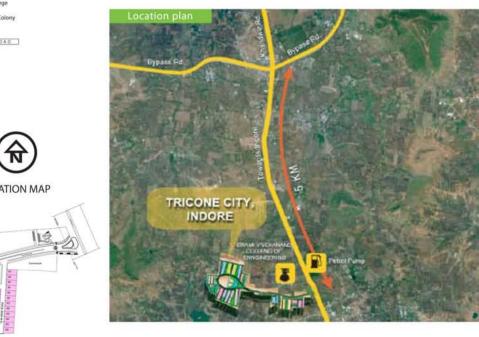

Industrial

Residential Col

Crystal IT Park

Estate

Soya Research Centre Rani-Bagh Bhanwar Kuan Choraha

(8.5 kms away from site )

WARDS INDORE ->

DAVV University Campus