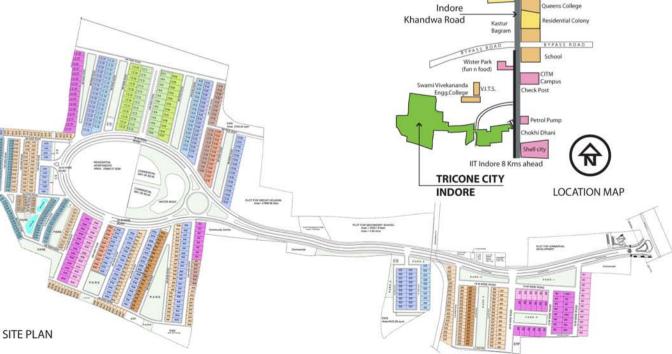

Industrial

Residential Col

Crystal IT Park

Estate

Soya Research Centre Rani-Bagh Bhanwar Kuan Choraha

(8.5 kms away from site )

WARDS INDORE ->

DAVV University Campus