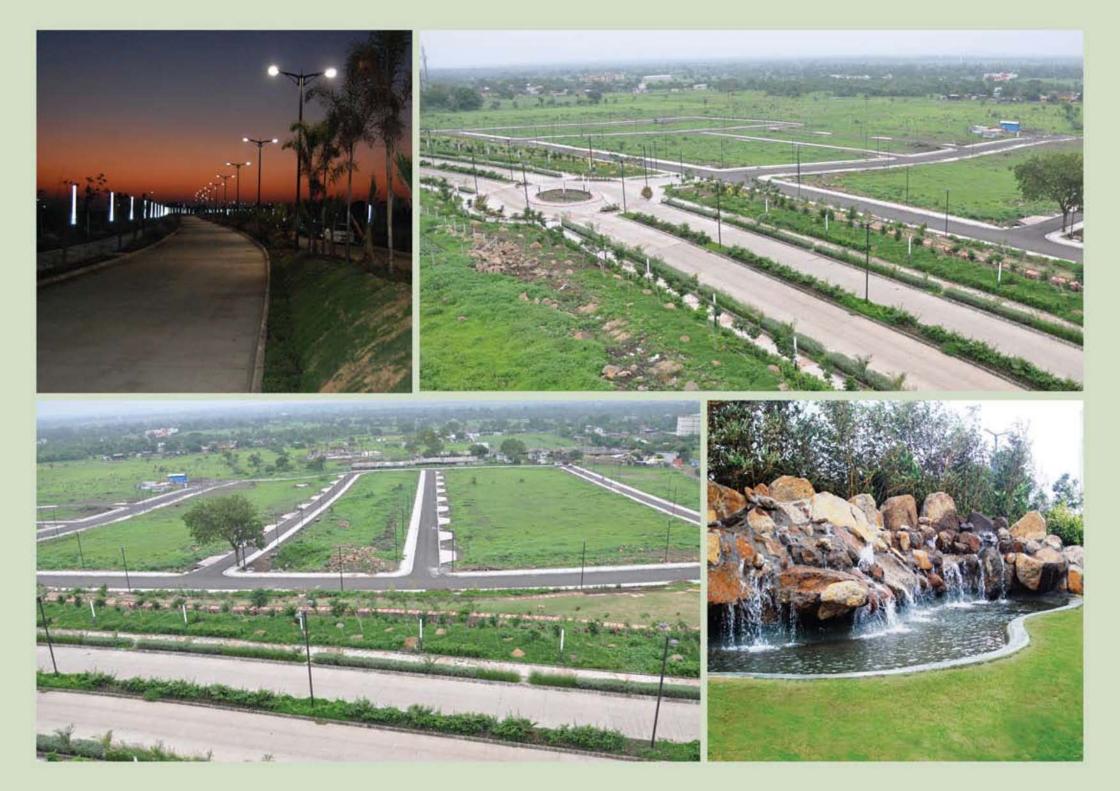

## **Project Features**

- Lush green gated community township spread over 150 acres.
- Wide Sprawling Roads with green landscaped Corridors.
- Well manicured green parks and water bodies.
- All underground services.
- Uninterrupted Power-backup System for telecommunication and Entrance Gate Operation.

THE FACE

- · Multi tier security system.
- Power backup for common services.
- Environment friendly rainwater harvesting system.

CENTRAL ROTARY - to compliment the oval

Affordable Luxury with impeccable functionality, forms the core strength of Tricone City

Our endeavour is to provide amenities for quality life for you and your family, which is why only the best designs with best quality finishes, fixtures & attention to minute details go into a space that you can call home...