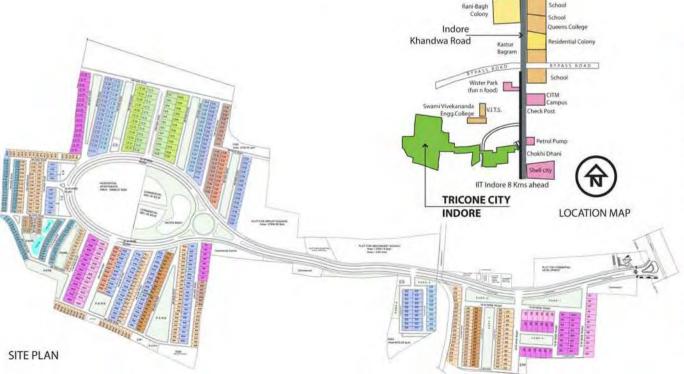

The Signature of a global lifestyle...

Tricone City, Indore

Spend a lifetime ...... In the lap of nature

...a global life style

Tricone City, Indore is a residential township, sprawling over 150 acres of green area located on main Indore Khandwa road. With well planned parks, state-of-art amenities, open green spaces, jogging tracks and wide roads dotted with trees, Tricone City brings to you an unparalleled living experience in an environment of abundant greenery and a naturally unspoilt landscape.

Bhanwar Kuan Choraha (8.5 kms away from site.)

> DAVV University Campus

Crystal IT Park

Soya Research