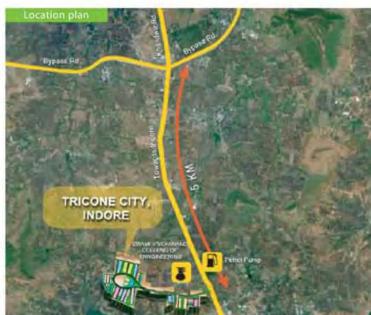

Bhanwar Kuan Choraha (8.5 kms away from site.)

> DAVV University Campus

Crystal IT Park

Soya Research