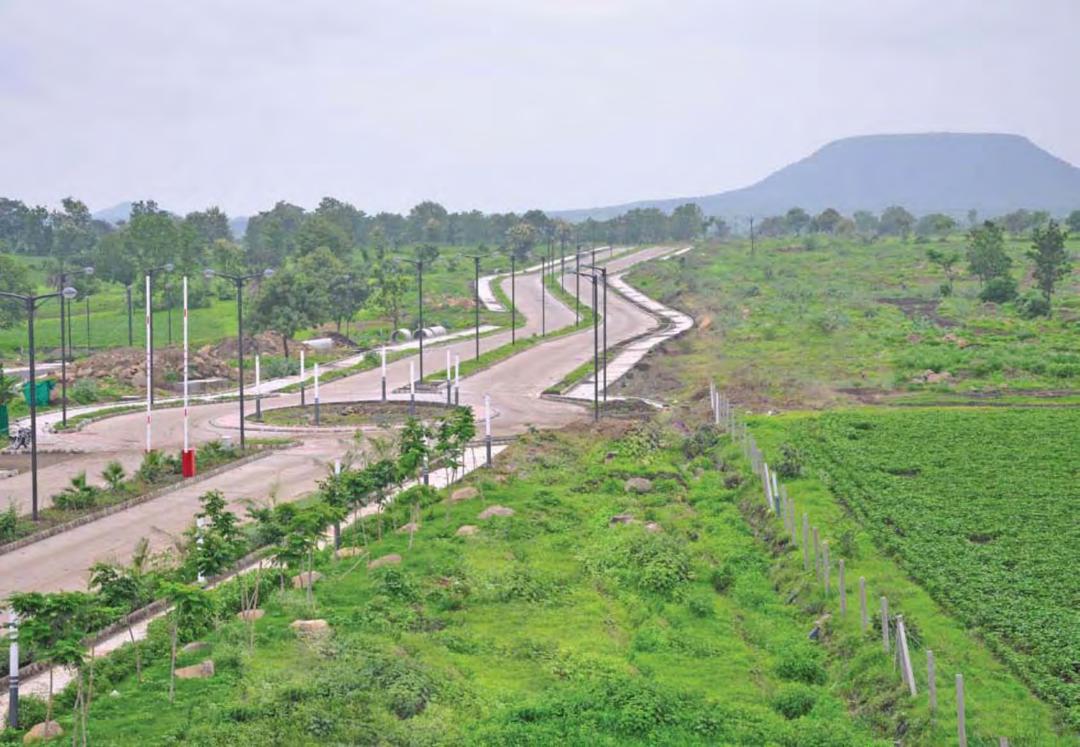

The Signature of a global lifestyle...

Tricone City, Indore

Spend a lifetime ...... In the lap of nature

...a global life style

Tricone City, Indore is a residential township, sprawling over 150 acres of green area located on main Indore Khandwa road. With well planned parks, state-of-art amenities, open green spaces, jogging tracks and wide roads dotted with trees, Tricone City brings to you an unparalleled living experience in an environment of abundant greenery and a naturally unspoilt landscape.

All TPI projects offer eco friendly features in the form of open green spaces, rain water harvesting system, water recycling and usage of solar power and other forms of renewable energy wherever feasible.