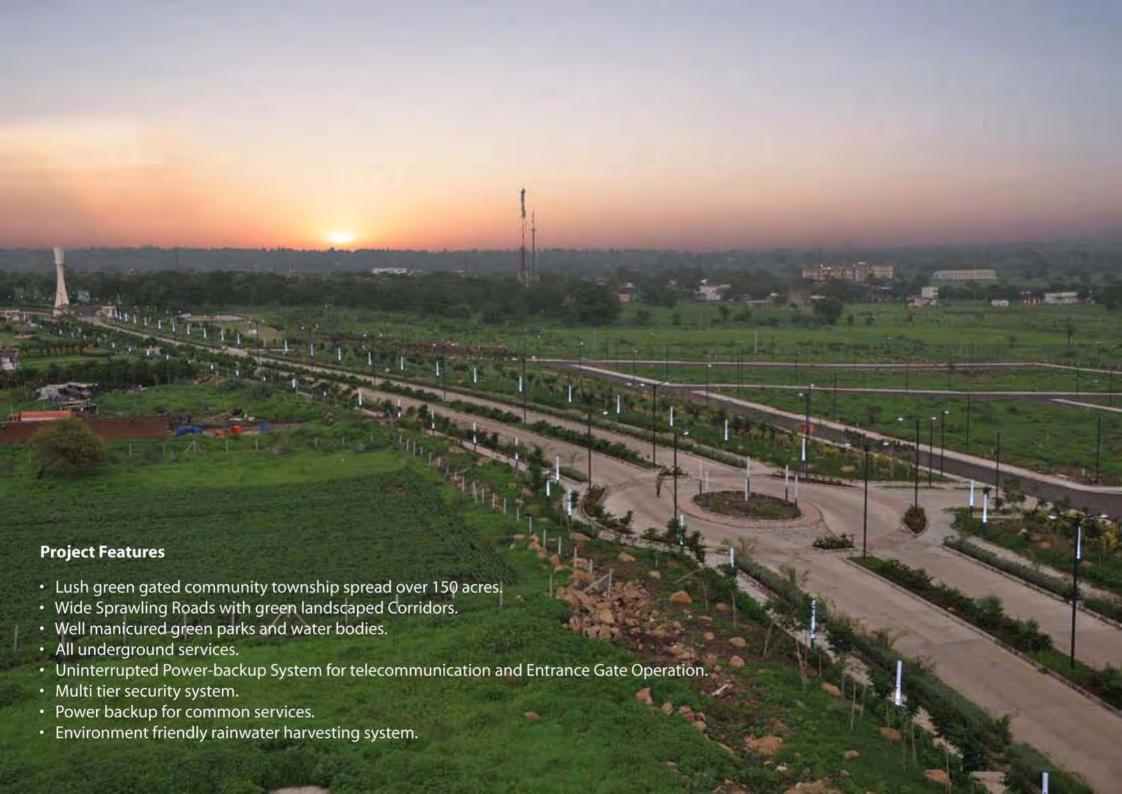

The Signature of a global lifestyle...

Tricone City, Indore

Spend a lifetime ...... In the lap of nature

...a global life style

Tricone City, Indore is a residential township, sprawling over 150 acres of green area located on main Indore Khandwa road. With well planned parks, state-of-art amenities, open green spaces, jogging tracks and wide roads dotted with trees, Tricone City brings to you an unparalleled living experience in an environment of abundant greenery and a naturally unspoilt landscape.

All TPI projects offer eco friendly features in the form of open green spaces, rain water harvesting system, water recycling and usage of solar power and other forms of renewable energy wherever feasible.