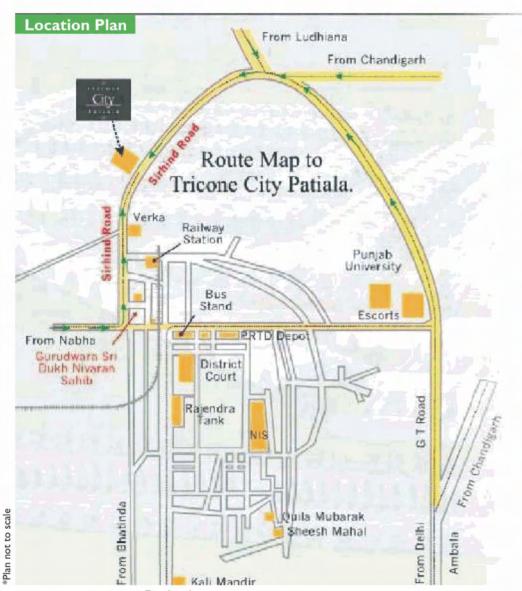

#### **AN ENVIABLE ADDRESS**

At a mere 7 kilometers from Gurudwara Shri Dukhnivaran Sahib, the township offers the dual convenience of being close enough to the City Center, yet at a comfortable distance from the hustle and bustle of the crowd and congestion. Located on an elevated land parcel, Tricone City enjoys a topographical advantage in the famous 'bowl effect' of Patiala. Adding greater appeal to it's location is the proximity of the Mohali International Airport, which is proposed to be built at a 35 minute drive from the township.