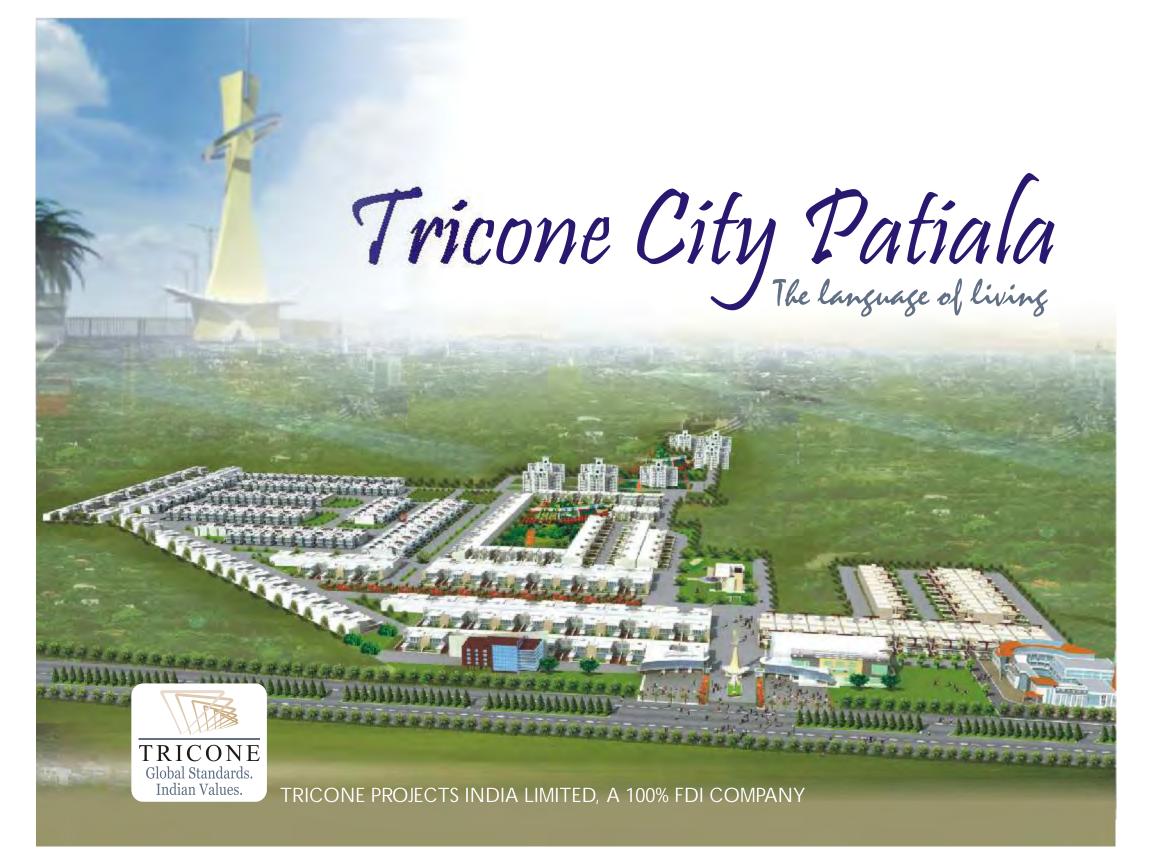

# Tricone City Patiala

#### IN HARMONY WITH NATURE

'Tricone City Patiala', is an 85 acre residential township located on the Patiala Sirhind Highway. With well planned parks, open green spaces, 100 feet wide roads, tree lined avenues and jogging trails, Tricone City brings to you an unparalleled living experience in an environment of abundant greenery.

### A COMPLETE LIVING **EXPERIENCE**

Tricone City Patiala aims at creating a self contained world where all your needs will be met on location.

- Commercial and Retail Complex
- A dedicated Clubhouse for the residents
- School
- Health Center
- Post Office and Bank
- Cafeterias and Restaurants
- Round-the-clock security