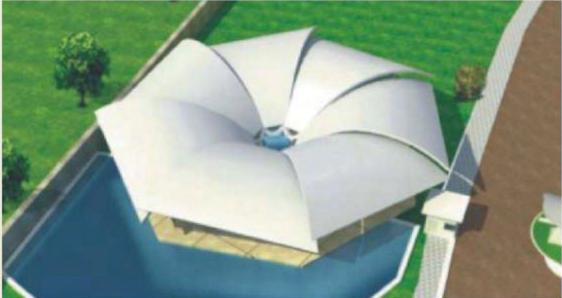

#### THE HAVEN: CLUB HOUSE

- Lush landscaping around the club with a Garden Restaurant
- Outdoor amenities: Tennis Courts, Swimming Pool, Play area for kids etc.
- Indoor games/ activities; Table Tennis, Badminton, Billiards, Card Room etc.
- Modern Gymnasium and Health Club
- Multicuisine Restaurant